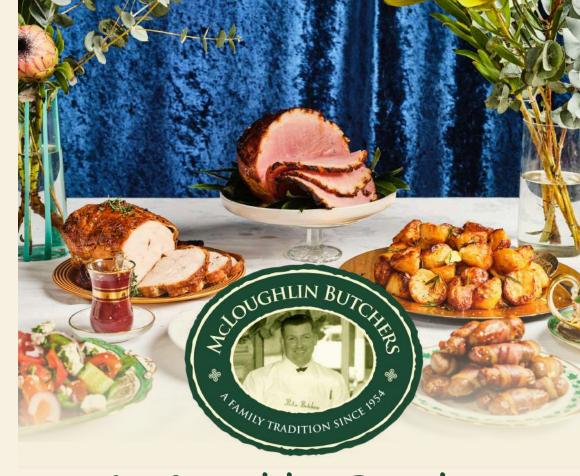

# McLoughlin Butchers Christmas Menu 2024

- § 58 Westchester Road Malaga WA 6090
- **\** 9249 8039
- orders@mcloughlinbutchers.com.au
- www.mcloughlinbutchers.com.au

### Premium Smoked Hams

Our famous Christmas hams, made with the finest Plantagenet free range pork legs from south-west WA. Jarrah smoked for maximum flavour. Gluten free (GF)

## Traditional Smoked Hams

Made from 100% West Australian pork, all our hams are prepared and cooked on site. (GF)

| X-Large legs 10kg approx | \$12.99kg |  |
|--------------------------|-----------|--|
| Large legs 9kg approx    | \$13.99kg |  |
| Half legs 5kg approx     | \$13.99kg |  |

# Free Range Turkeys

All natural with no additives to ensure maximum flavour. Sourced from the Quast Farm in Kootingal NSW. (GF)